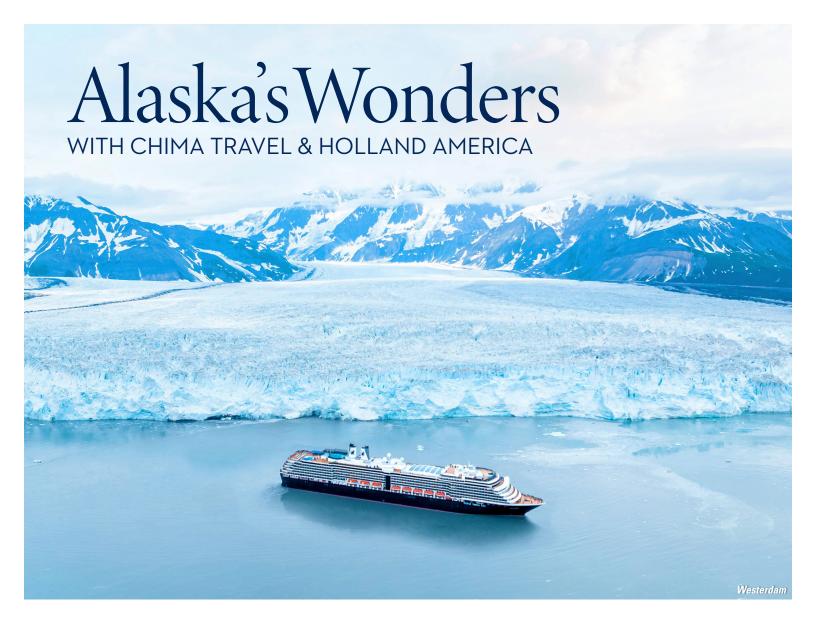

**Discover Alaska this summer** by joining St. Hilary Parish's Classic Sabers 50+ and St. Vincent de Paul's Prime Timers on board a Holland America cruise! Enjoy late-night stays, marvel at 360° glacier views, and savor 100% fresh, sustainable seafood with the Alaska vacation experts.

## **7-DAY ALASKA EXPLORER**

Westerdam | August 10-17, 2025 | Roundtrip Seattle

| DATE            | PORT                                                           |
|-----------------|----------------------------------------------------------------|
| August 10, 2025 | SEATTLE, WASHINGTON Puget Sound (scenic cruising)              |
| August 11, 2025 | Day at Sea                                                     |
| August 12, 2025 | Stephens Passage (scenic cruising) Juneau, Alaska (late night) |
| August 13, 2025 | Endicott Arm/Dawes Glacier (scenic cruising)                   |
| August 14, 2025 | Sitka, Alaska                                                  |
| August 15, 2025 | Ketchikan, Alaska                                              |
| August 16, 2025 | Victoria, British Columbia, Canada (late night)                |
| August 17, 2025 | SEATTLE, WASHINGTON                                            |