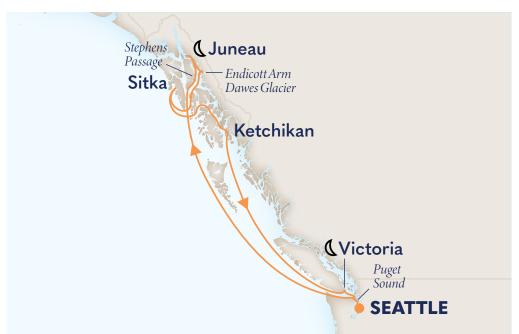

## **7-DAY ALASKA EXPLORER**

Westerdam | August 10-17, 2025 | Roundtrip Seattle

| DATE            | PORT                                                           |
|-----------------|----------------------------------------------------------------|
| August 10, 2025 | SEATTLE, WASHINGTON Puget Sound (scenic cruising)              |
| August 11, 2025 | Day at Sea                                                     |
| August 12, 2025 | Stephens Passage (scenic cruising) Juneau, Alaska (late night) |
| August 13, 2025 | Endicott Arm/Dawes Glacier (scenic cruising)                   |
| August 14, 2025 | Sitka, Alaska                                                  |
| August 15, 2025 | Ketchikan, Alaska                                              |
| August 16, 2025 | Victoria, British Columbia, Canada (late night)                |
| August 17, 2025 | SEATTLE, WASHINGTON                                            |